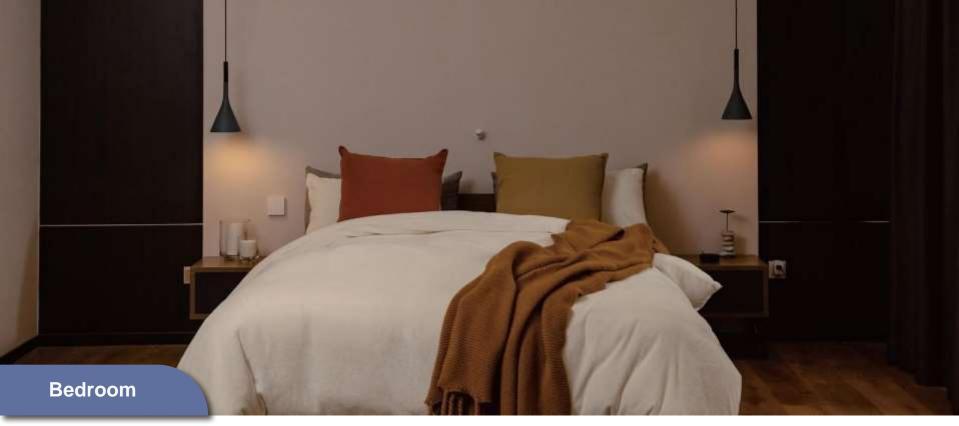

### **Bedroom**

When you are ready for bed, just single press the Wireless Mini Switch to turn off all home appliances and roll down the shades in your room.