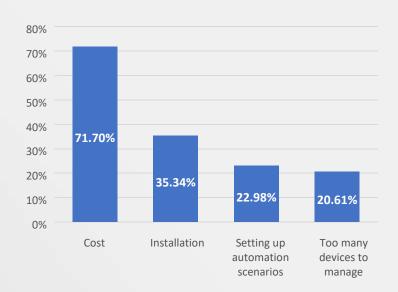

# What are some of the biggest barriers to owning a smart home system?

Award-winning Designs & Easy Installation

Open Platform Compatibility

**Comprehensive Product Offerings** 

Superior Technology Utilizing Zigbee & AI

Source: Statista, Reasons behind consumers' reluctance to purchase smart home products in North America as of 2018, March 2019