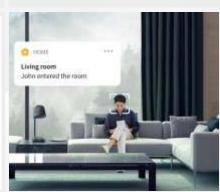

# **Embedded AI Technology**

To make your smart home cater to your personal needs, provides embedded Al technology that recognizes

- motions
- fingerprints
- gestures
- faces
- behaviors
- objects
- scenes

The camera knows who just walked through your door, so that you will know when your child comes home after school

When the camera detects your loved one falls, siren will be triggered and notification will be pushed to phones