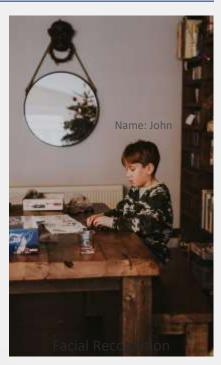

# **Embedded AI Technology**

To make your smart home cater to your personal needs, provides embedded Al technology that recognizes

- motions
- fingerprints
- gestures
- faces
- behaviors
- objects
- scenes

The camera knows who just walked through your door, so that you will know when your child comes home after school

When the camera detects your loved one falls, siren will be triggered and notification will be pushed to phones