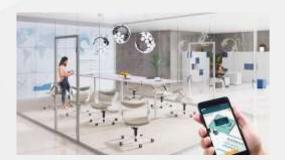

### **Smart Office**

NW automates your office space. When you walk into the office, the hallway lights are triggered on, and the curtains open automatically. With a single press of the button you can activate the Presentation Mode , which sets the perfect lighting and ambience.

A centralized

system managing the security, lighting, AC, sun shading devices, and electronic appliances for the office.