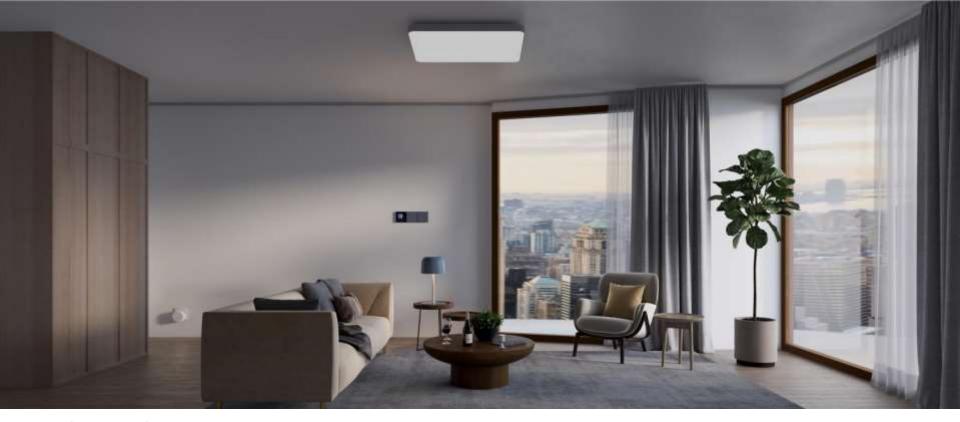

### **Living Room**

Set the perfect ambience for you to relax. Just ask your favorite voice assistant to adjust the room temperature and lighting condition, so that you could better enjoy a movie night.