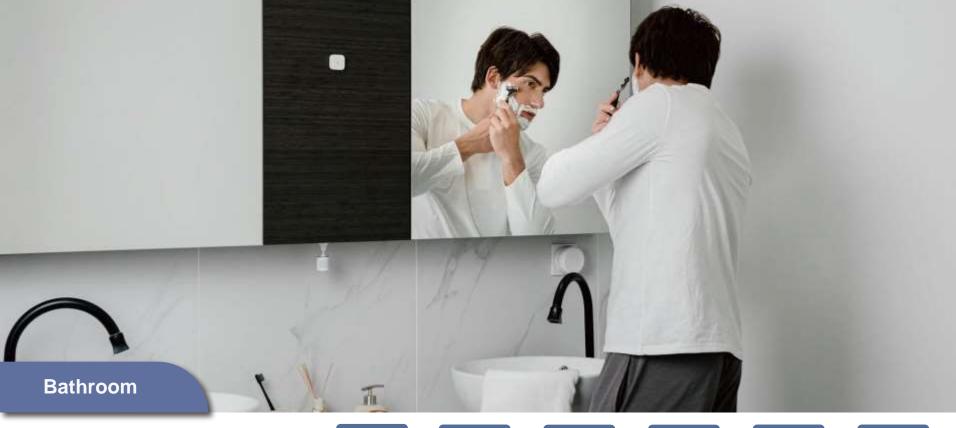

### **Bathroom**

Lights turn on whenever human activity is detected, and turn off after you leave the room. When the temperature and humidity is high, the exhaust fan turns on to keep your bathroom fresh.