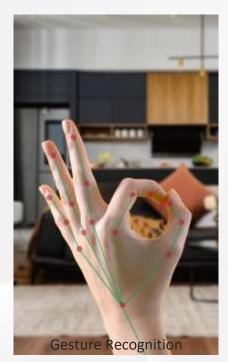

# **Embedded AI Technology**

To make your smart home cater to your personal needs, provides embedded Al technology that recognizes

- motions
- fingerprints
- gestures
- faces
- behaviors
- objects
- scenes

Use hand gestures to control your home, for example, OK gesture to turn on all lights and fist closing to turn them off