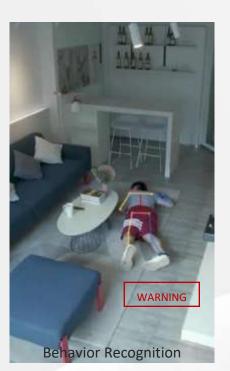

# **Embedded AI Technology**

To make your smart home cater to your personal needs, provides embedded Al technology that recognizes

- motions
- fingerprints
- gestures
- faces
- behaviors
- objects
- scenes

The camera knows who just walked through your door, so that you will know when your child comes home after school

When the camera detects your loved one falls, siren will be triggered and notification will be pushed to phones