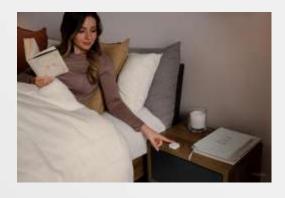

### **Bedroom**

When you are ready for bed, just single press the Wireless Mini Switch to turn off all home appliances and roll down the shades in your room.