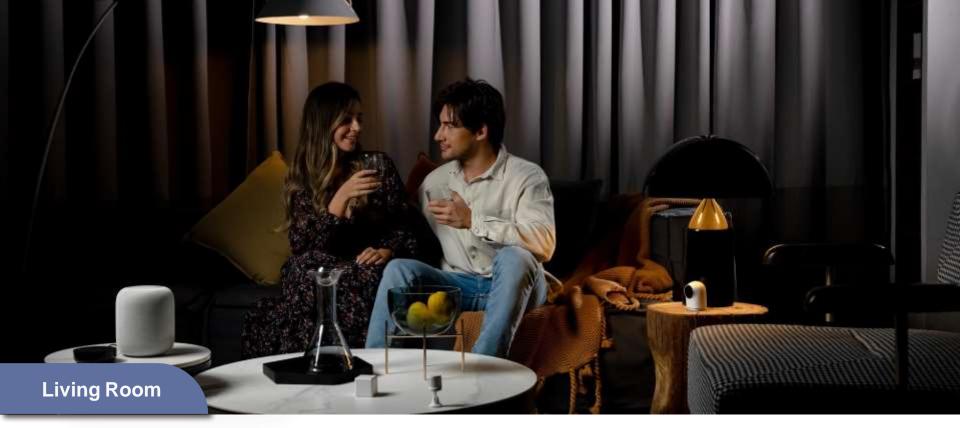

### **Living Room**

Set the perfect ambience for you to relax. Just ask your favorite voice assistant to adjust the room temperature and lighting condition, so that you could better enjoy a movie night.