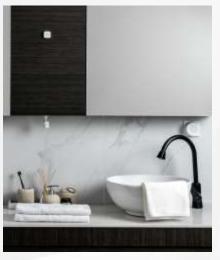

### **Bathroom**

Lights turn on whenever human activity is detected, and turn off after you leave the room. When the temperature and humidity is high, the exhaust fan turns on to keep your bathroom fresh.