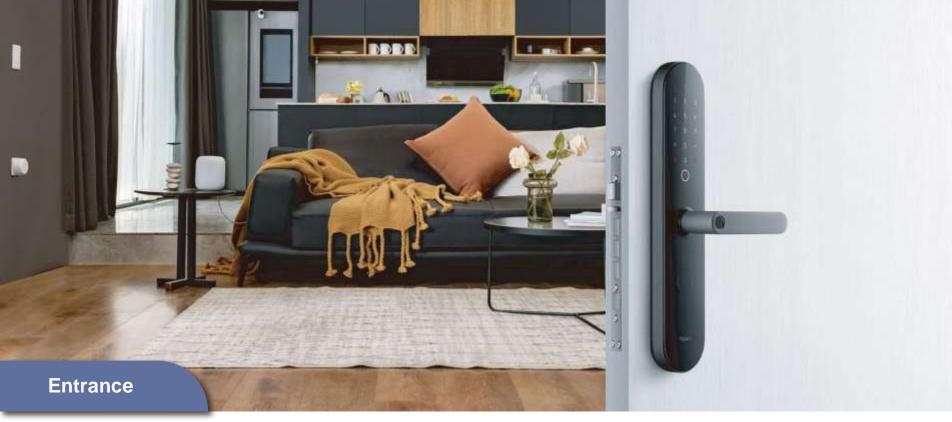

### **Entrance**

The Away Mode is automatically activated when you lock your door. G2H and other sensors guard your home when you're away, and they send notification to your phone when unexpected activity/situation is detected.